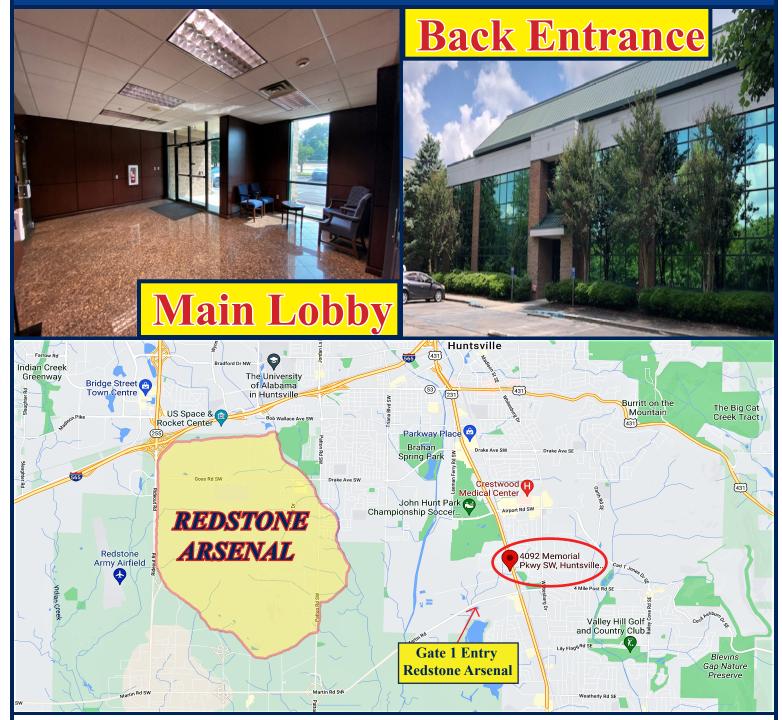

## 4092 Memorial Parkway SW, Huntsville, AL 35802

## HIGHLIGHTS

- Excellent investment opportunity
- Prime South Huntsville location
- Situated on 2.73 +/- acres
- Redstone Arsenal Gate 1 and Martin Road direct access
- Memorial Parkway frontage: high visibility
- More than adequate parking
- 84% occupied with strong income stream