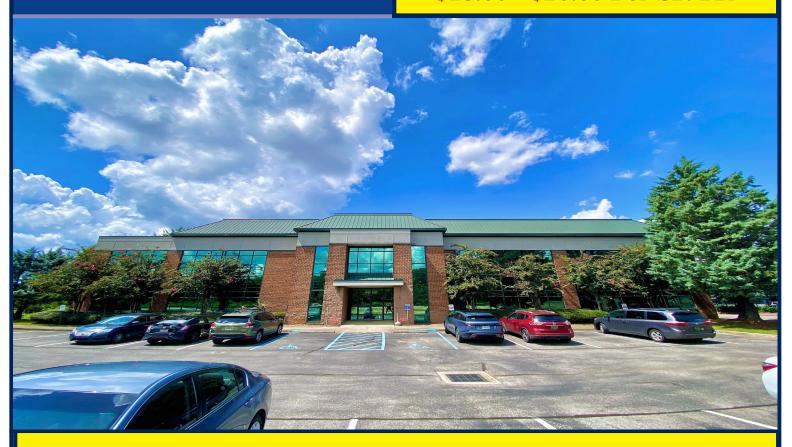

# FOR LEASE

SUITES AT HUTCHESON CENTER

2,500 SF +/- , 3,135 SF +/- & 4,546 SF +/-\$18.00 - \$20.00 Per SF/YR

# 4092 Memorial Parkway SW, Huntsville, AL 35802

## HIGHLIGHTS

- Prime South Huntsville location
- Adjacent to Redstone Arsenal Gate 1 and Martin Road
- Memorial Parkway frontage: high visibility
- Multitude of restaurants and business services nearby
- Located next to the Victory Liberty Office campus
- Abundant on-site parking available
- Utilities included
- Excellent for Govt. support offices
- Office spaces have a private kitchen