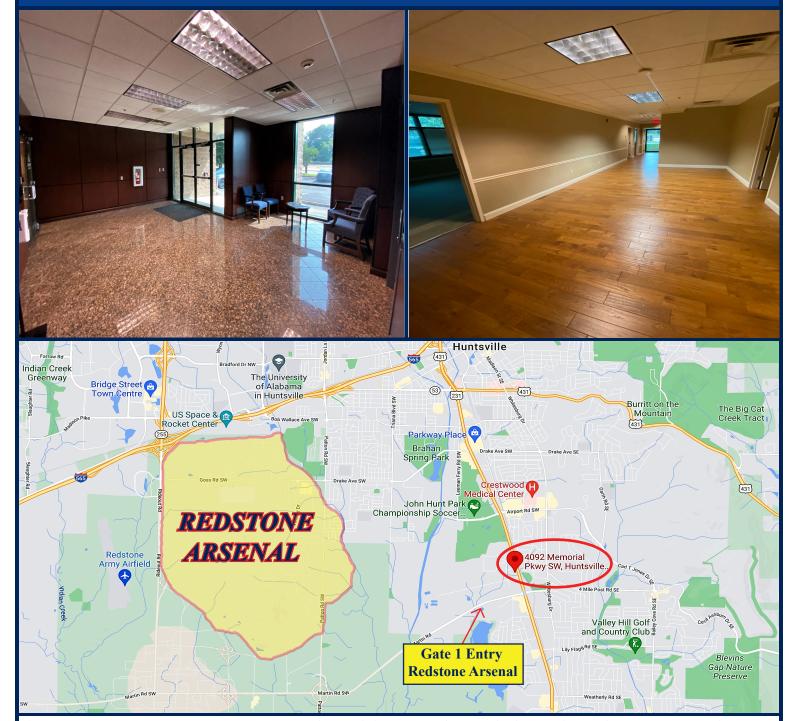

# 4092 Memorial Parkway SW, Huntsville, AL 35802

## HIGHLIGHTS

- Prime South Huntsville location
- Adjacent to Redstone Arsenal Gate 1 and Martin Road
- Memorial Parkway frontage: high visibility
- Multitude of restaurants and business services nearby
- Located next to the Victory Liberty Office campus
- Abundant on-site parking available
- Utilities included
- Excellent for Govt. support offices
- Office spaces have a private kitchen