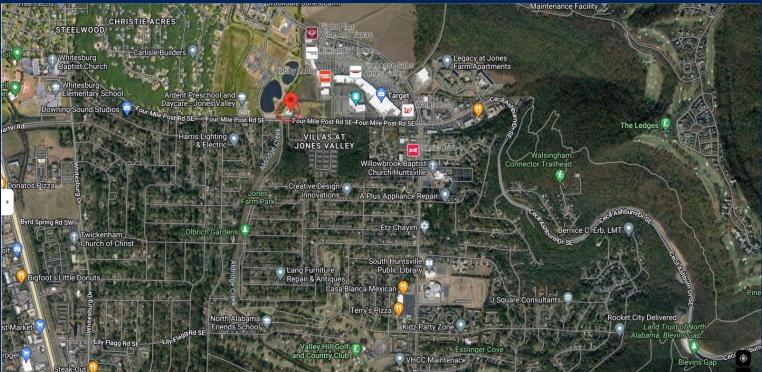

## 1305 Four Mile Post Rd SE, Huntsville, AL 35802

## **BLUE AT VALLEY BEND**

Present Tenants Include:

Handel's Ice Cream
Luxury Nail Spa
Le Macarons
The Peppered Pig Phaze
3 Fitnes
Eggs Up Grill

Area Includes:

Patio and grass areas
Dog Park
Prime Location in the Jone Valley area
Walking bridge to Jones Park