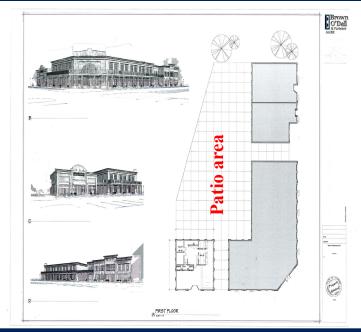

## **BLUE AT VALLEY BEND**

Present Tenants Include:

Handel's Ice Cream
Luxury Nail Spa
Le Macarons
The Peppered Pig Phaze
3 Fitnes
Eggs Up Grill

Area Includes:

Patio and grass areas
Dog Park
Prime Location in the Jone Valley area
Walking bridge to Jones Park