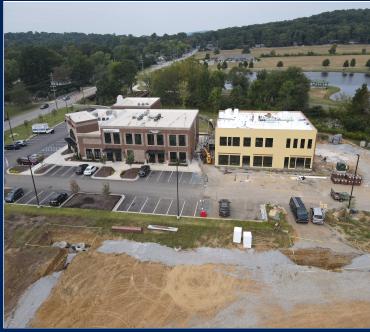

## FOR LEASE

OFFICE SPACE AVAILABLE

1,000-8,850 SF+/-Divisible \$23.00+/- Per SF

## 1305 Four Mile Post Rd SE, Huntsville, AL 35802

## **BLUE AT VALLEY BEND**

Present Tenants Include:

Handel's Ice Cream
Luxury Nail Spa
Le Macarons
The Peppered Pig Phaze
3 Fitnes
Eggs Up Grill

Area Includes:

Patio and grass areas
Dog Park
Prime Location in the Jone Valley area
Walking bridge to Jones Park