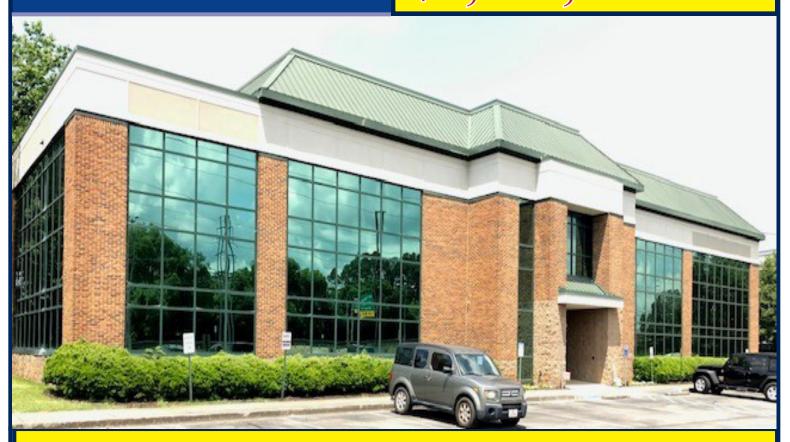

# FOR SALE

37,248 +/- SF \$5,500,000.00

#### **MULTI-TENANT OFFICE BUILDING**

## 4092 Memorial Parkway SW, Huntsville, AL 35802

## HIGHLIGHTS

- Excellent investment opportunity
- Prime South Huntsville location
- Situated on 2.73 +/- acres
- Redstone Arsenal Gate 1 and Martin Road direct access
- Memorial Parkway frontage: high visibility
- More than adequate parking
- 100% occupied with strong income stream