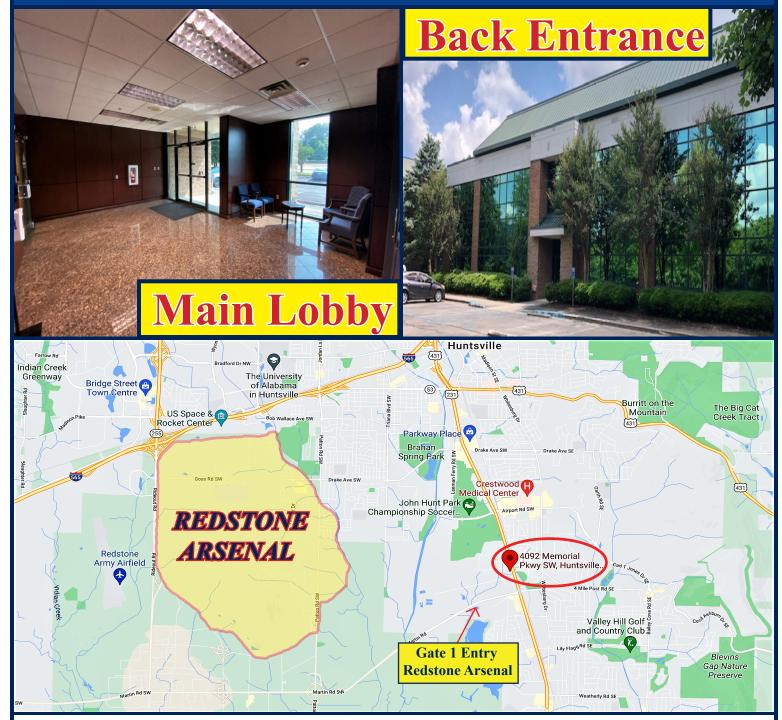

## 4092 Memorial Parkway SW, Huntsville, AL 35802

## HIGHLIGHTS

- Excellent investment opportunity
- Prime South Huntsville location
- Situated on 2.73 +/- acres
- Redstone Arsenal Gate 1 and Martin Road direct access
- Memorial Parkway frontage: high visibility
- More than adequate parking
- 100% occupied with strong income stream