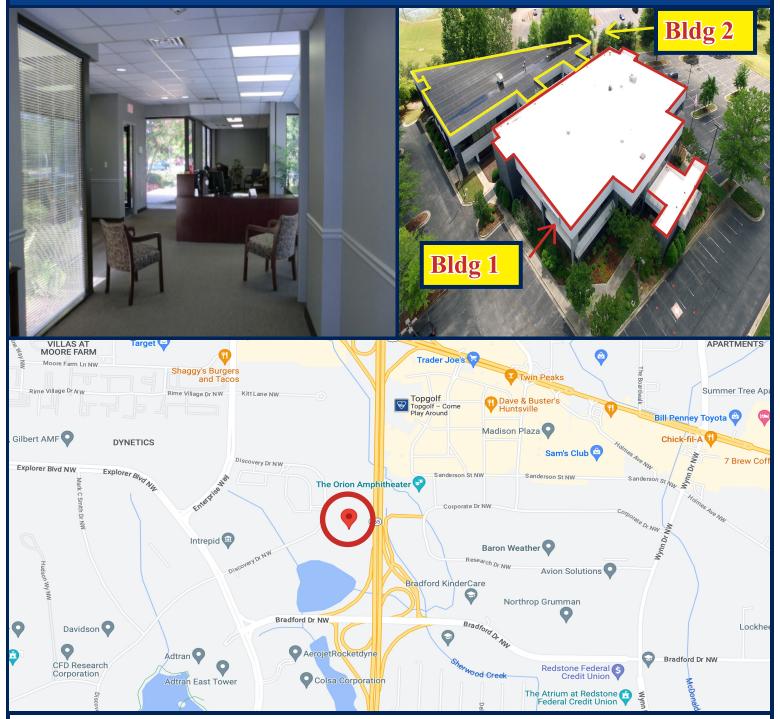

### Bldg 1:

30,126 SIF +/-

83 offices, 4 corner

executive offices

## Bldg 2:

23,500 SIF +/-

77 offices, 3 executive corner suites

# 654 Discovery Drive, Huntsville, AL 35806

# HIGHLIGHTS

- 53,626 SF +/- Office Building on 5 Acres
- 172 Offices on Two Floors With Large Executive Offices
- Atrium Lobby with double entrances and Expansive Main Conference Room
- 2 Additional Large Meeting Rooms
- Prime location in Cummings Research Park West
- Highly Visible from Research Park Blvd.
- Open to single tenant or multiple
- Divided into two buildings