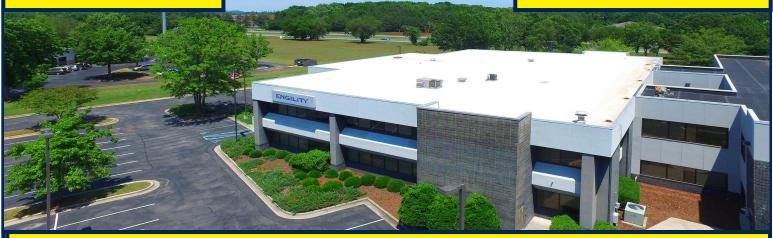

# FOR LEASE

PRIME RESEARCH PARK LOCATION

53,626 SF +/-\$17.50 SF/year

# 654 Discovery Drive, Huntsville, AL 35806

# HIGHLIGHTS

- 53,626 SF +/- Office Building on 5 Acres
- 172 Offices on Two Floors With Large Executive Offices
- Atrium Lobby with double entrances and Expansive Main Conference Room
- 2 Additional Large Meeting Rooms
- Prime location in Cummings Research Park West
- Highly Visible from Research Park Blvd.
- Open to single tenant or multiple
- Divided into two buildings