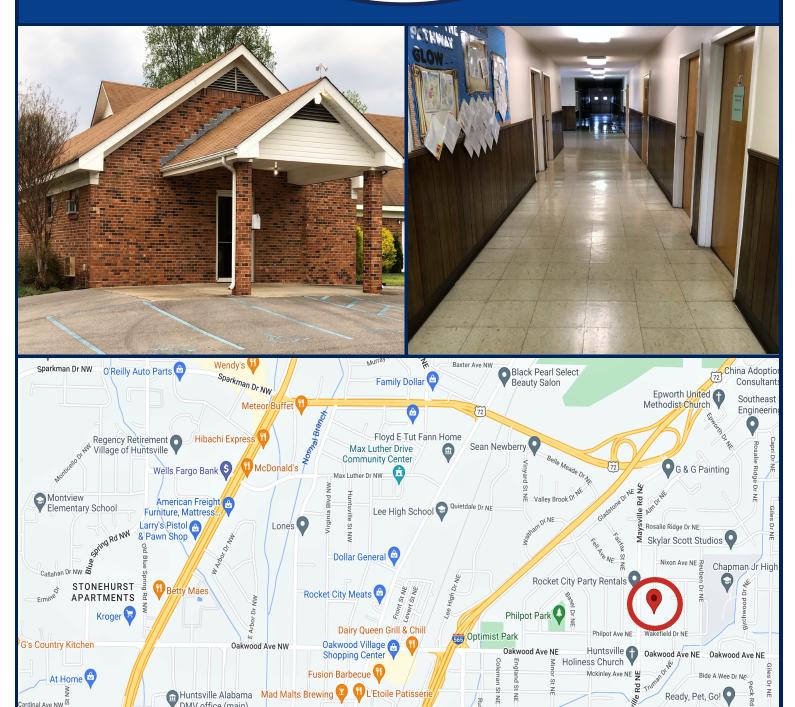

## 2137 Penhall Drive NE, Huntsville, AL 35811

## HIGHLIGHTS

- Sits on 2.61 +/- acres in middle of established neighborhood
- Sanctuary seats up to 250 people
- 9 classrooms
- Pastoral study/office
- Covered drive through
- Operational baptismal

Interested? Give us a call! BARRY LOOSER