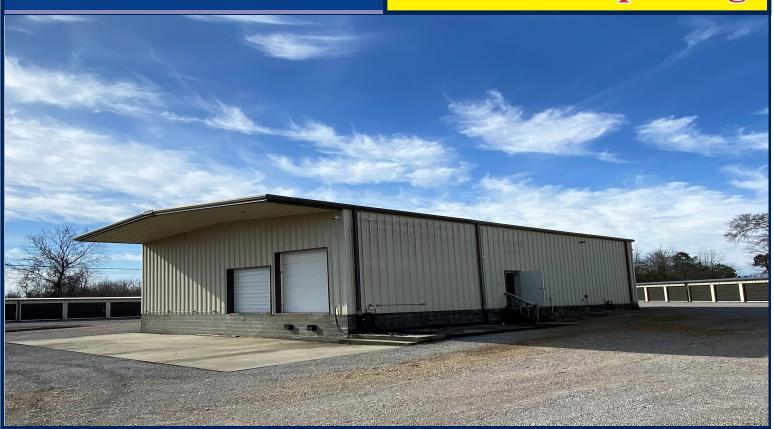

# FOR LEASE

WAREHOUSE SPACE AVAILABLE

3,900 SF +/Contact for pricing

## 15497 AL Highway 243, Russellville, AL 35654

### **HIGHLIGHTS**

- 2,400 sqft phase 3 heated warehouse space
- 1,500 sqft office space
- 3 Bathrooms
- Reception area
- Common Space potentially executive office
- Shower
- Located beside Industrial park
- Immediately off Highway 24