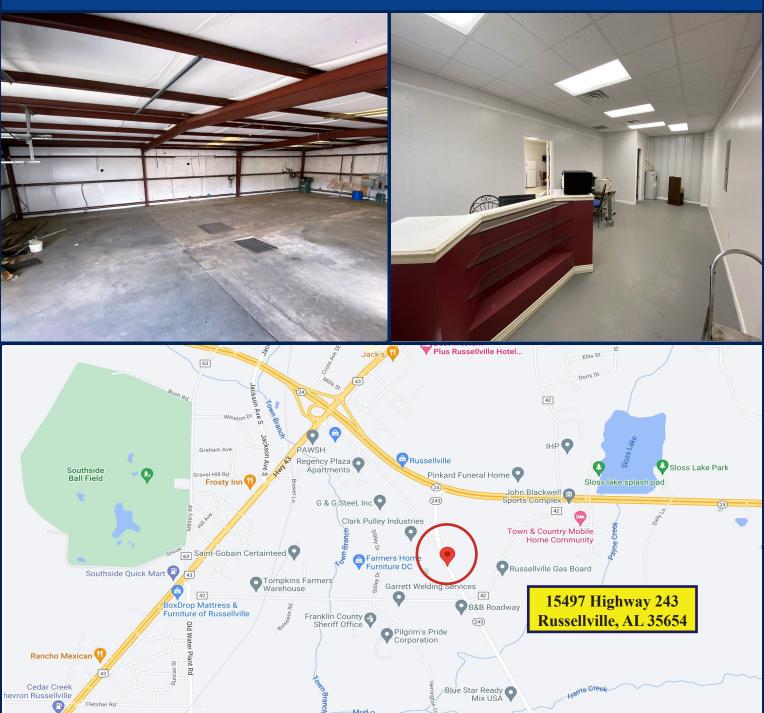

## 15497 AL Highway 243, Russellville, AL 35654

### **HIGHLIGHTS**

- 2,400 sqft phase 3 heated warehouse space
- 1,500 sqft office space
- 3 Bathrooms
- Reception area
- Common Space potentially executive office
- Shower
- Located beside Industrial park
- Immediately off Highway 24