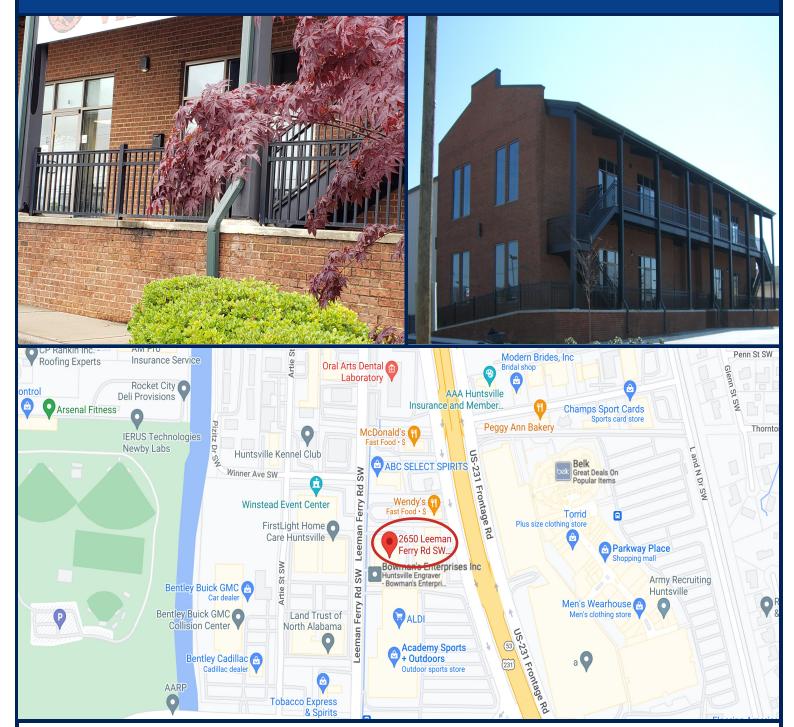

## 2650 Leeman Ferry Road, Huntsville, AL 35801

## **HIGHLIGHTS**

- 4,800 SQFT Office space, second floor
- 5,315 SQFT Office/Warehouse space, first floor
- Beautiful brick building with high ceilings
- Excellent accessibility and visibility via
- Memorial Pkwy. & Drake Ave., with
- access to I-565 and University Dr., two
- major corridors through Huntsville
- Loading Docks with 3-Phase Power
- 24 Ft. Eve Heights