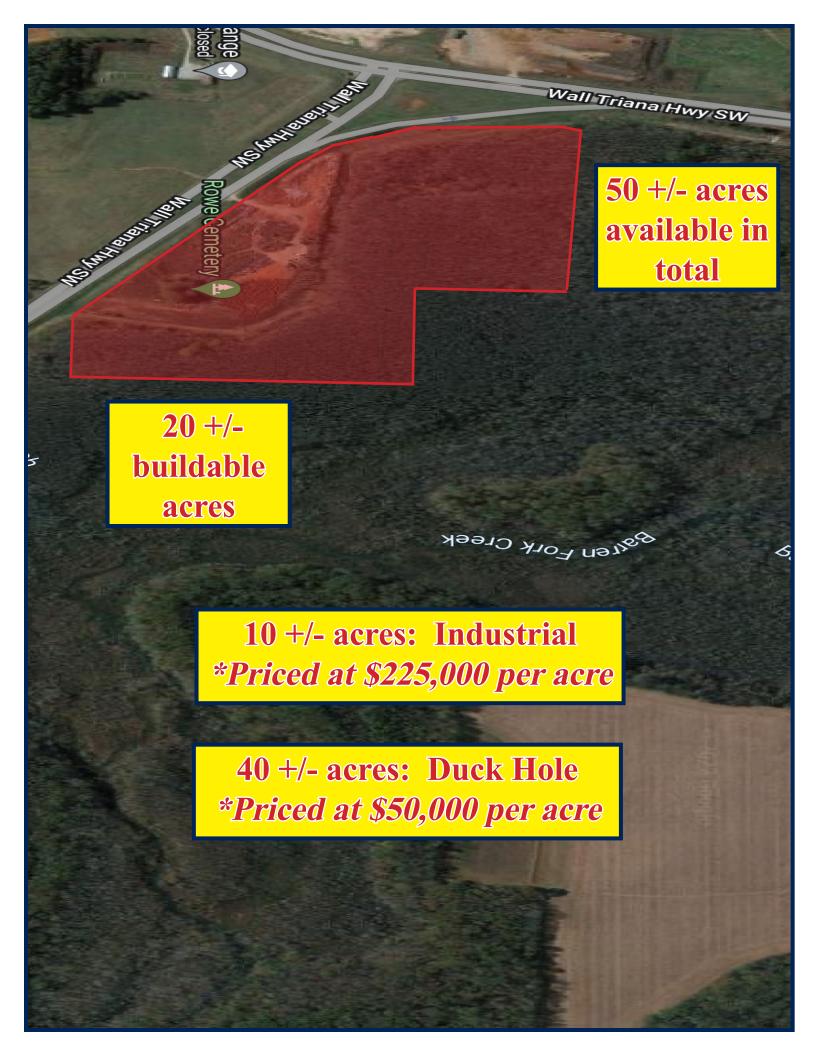

## 50 acres +/-Call for pricing

#### **HIGHLIGHTS**

- Frontage on Wall Triana
- **Zoning: industrial**
- **SE margin on Huntsville Airport**
- Multiple uses for property available

\*See back of flyer for more information

**Interested?** Give us a call!