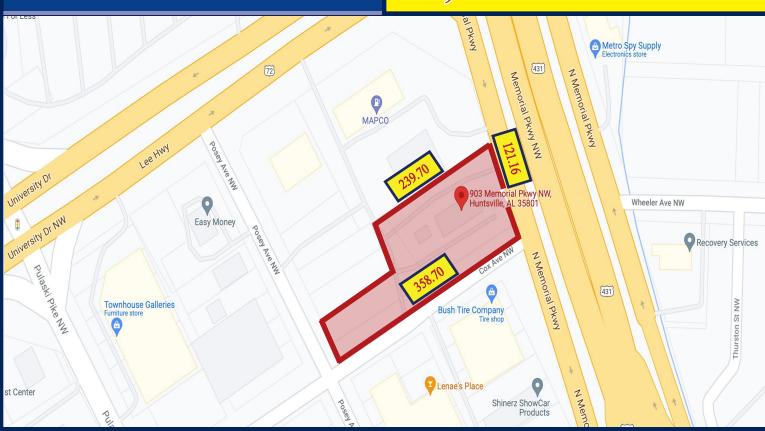

## FOR LEASE

MODIFIED NET LEASE

1 acre +/-\$4,500.00 / month

903 Memorial Parkway NW, Huntsville, AL 35801

## **HIGHLIGHTS**

Frontage on Memorial Parkway NW

• Visible from University Drive

High Traffic Count

Corner Lot

**Interested? Give us a call!** 

JOHN D. BLUE

Cell Phone: Office Phone: