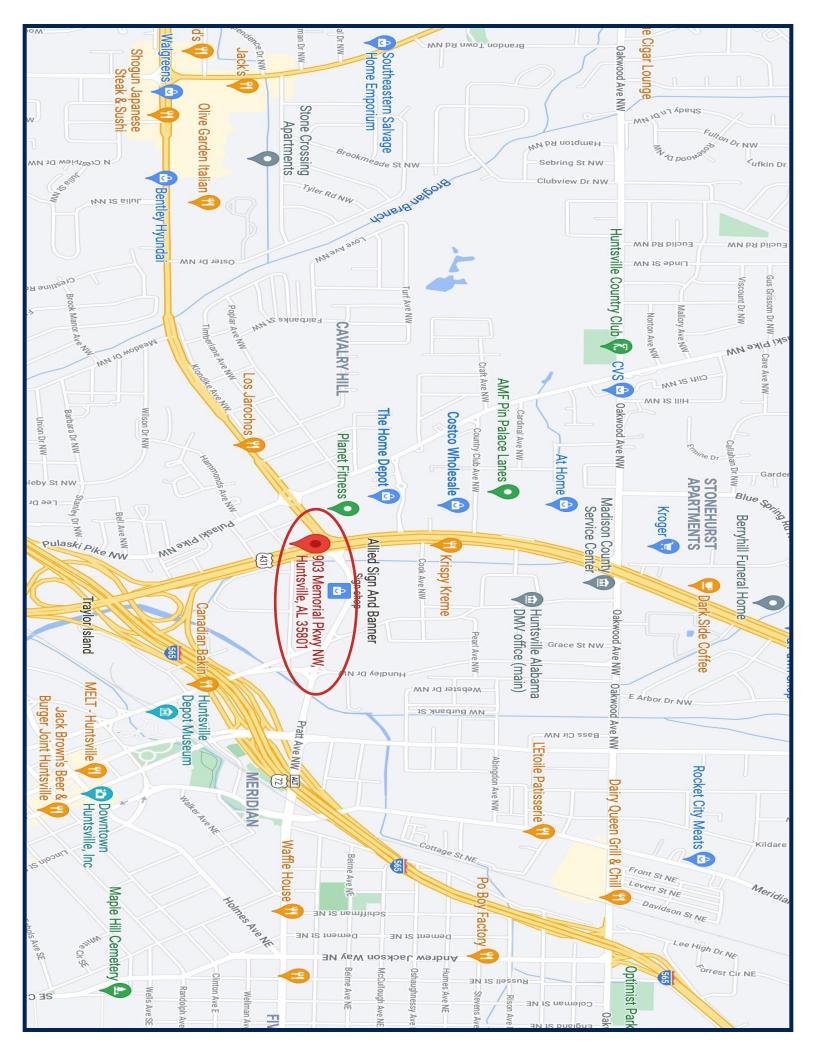

## **HIGHLIGHTS**

Frontage on Memorial Parkway NW

• Visible from University Drive

High Traffic Count

Corner Lot

**Interested? Give us a call!** 

JOHN D. BLUE

Cell Phone: Office Phone: