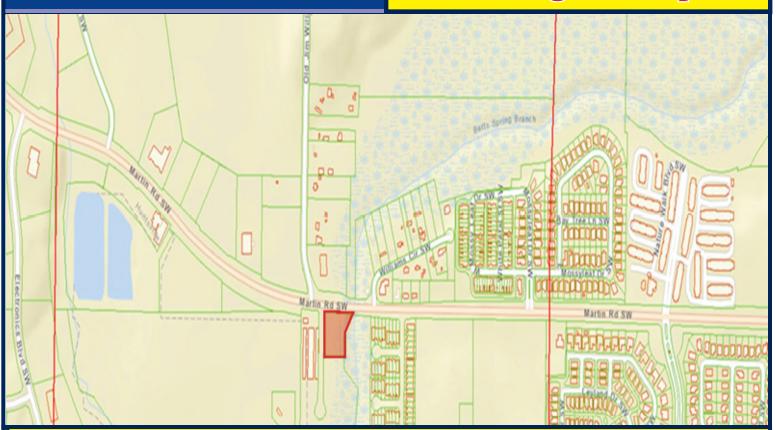

## FOR SALE

1.65 acre +/-

Contact agent for price

PRIME LOCATION ACRE

## Acreage located off Martin Road

## **HIGHLIGHTS**

Frontage on Martin Road

Easy access to Highway 72

• Zoning: Residential

Contact for more information

Interested? Give us a call!

JOHN D. BLUE

Cell Phone: 256-527-4407 Office Phone: 256-964-7315