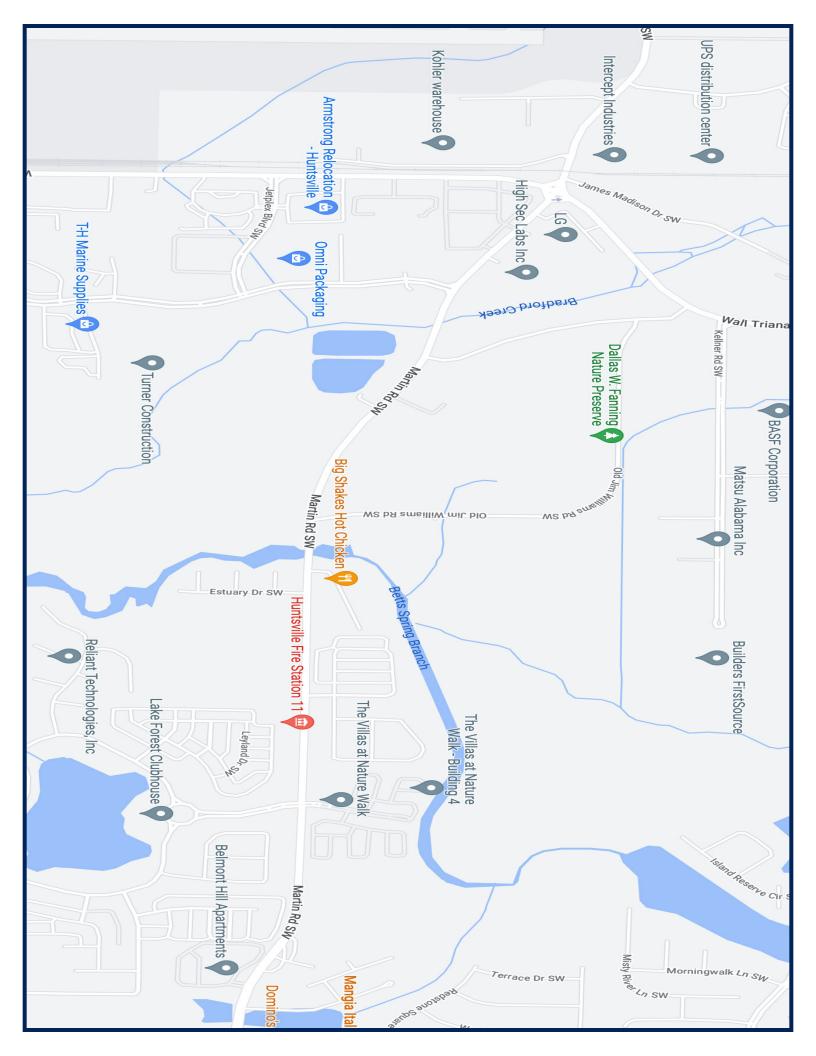

## FOR SALE

1.65 acre +/-

Contact agent for price

PRIME LOCATION ACRE

## Acreage located off Martin Road

## **HIGHLIGHTS**

Frontage on Martin Road

Easy access to Highway 72

• Zoning: Residential

Contact for more information

Interested? Give us a call!

JOHN D. BLUE

Cell Phone: 256-527-4407 Office Phone: 256-964-7315