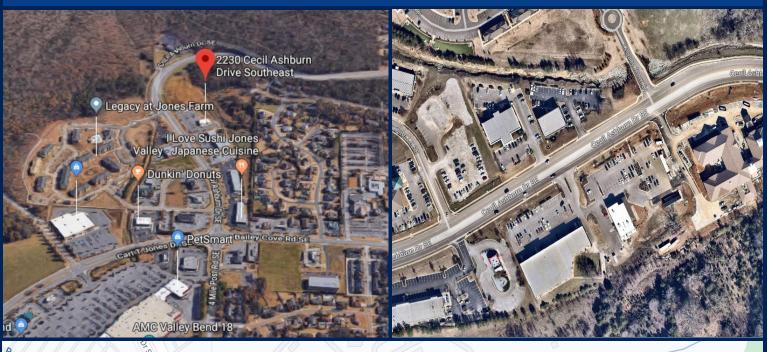

## 2230 Cecil Ashburn Drive SE, Huntsville, AL 35802

50' x 70' and 60' x 110' with common area parking located between Thrive Senior Living and Mellow Mushroom on Cecil Ashburn Drive/Four Mile Post. Interested? Give us a call! JOHN D. BLUE

Cell Phone: Office Phone: Email: 256-527-4407 256-964-7315 john.d.blue@johnbluerealty.com