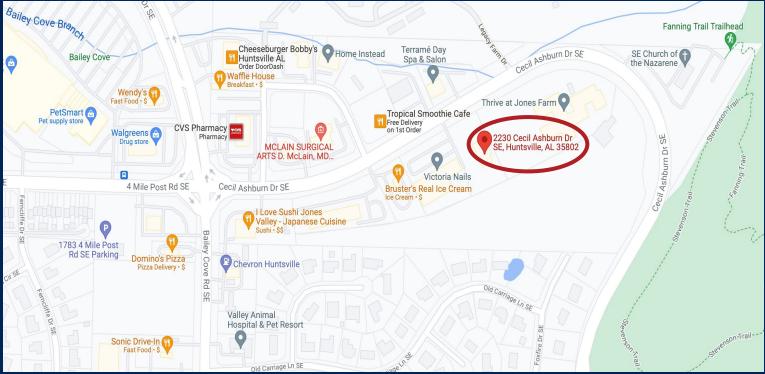

## 2230 Cecil Ashburn Drive SE, Huntsville, AL 35802

50' x 70' and 60' x 110' with common area parking located between Thrive Senior Living and Mellow Mushroom on Cecil Ashburn Drive/Four Mile Post. Interested? Give us a call! JOHN D. BLUE

Cell Phone: Office Phone: Email: 256-527-4407 256-964-7315 john.d.blue@johnbluerealty.com