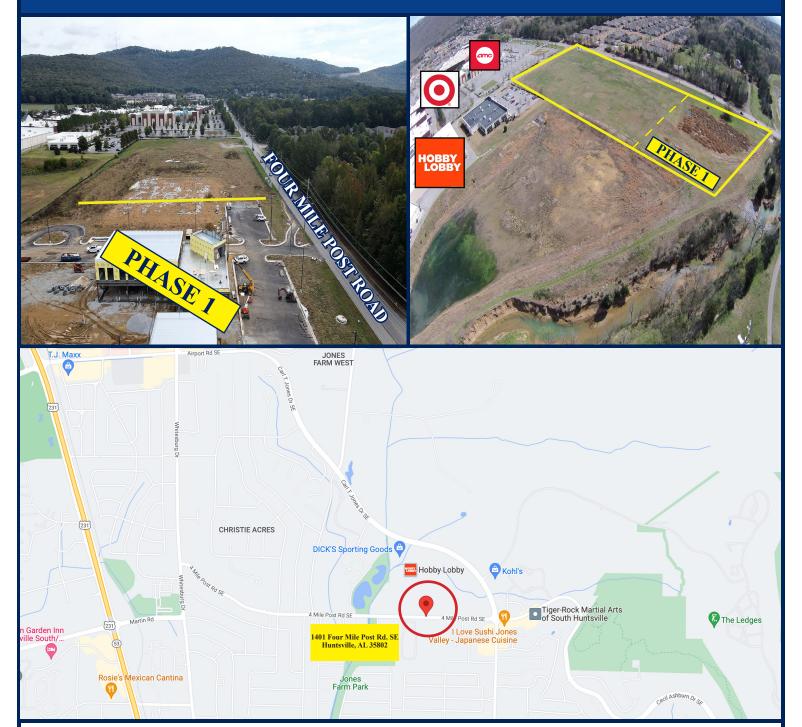

# FOR LEASE

OFFICE SPACE AVAILABLE

From 1,000 to 4,000 S/F +/-\$23.00 +/- PSF



## 1401 Four Mile Post Rd SE, Huntsville, AL 35802

## **BLUE AT VALLEY BEND**

- Present Tenants Include:
  - Handel's Ice Cream
  - Luxury Nail Spa
  - Le Macarons
  - The Peppered Pig
- Patio areas
- Dog park
- Prime location
- Walking bridge over Aldridge Creek to Jones Park

Interested? Give us a call!

JOHN D. BLUE

Cell Phone:

256-527-4407

Office Phone:

256-964-7315

Email:

john.d.blue@johnbluerealty.com

### **Mailing Address**

P.O. Box 18573 Huntsville, AL 35804

#### **Street Address**

218-B Randolph Ave. SE Huntsville, AL 35801





Although the broker has used reasonable care in obtaining data, this material is submitted without representation or warranty, express or implied. All information is subject to change by the owner as to price or terms, to prior sale or lease, to withdrawal of the property from the market, and to other events beyond the control of the broker.