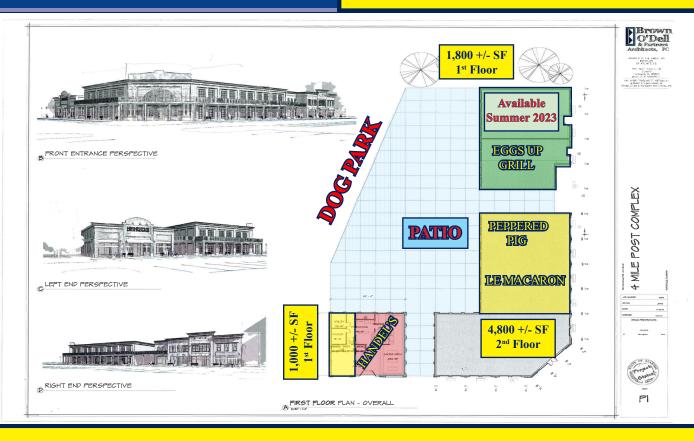

## **BLUE AT VALLEY BEND**

- Present Tenants Include:
  - Handel's Ice Cream
  - Luxury Nail Spa
  - Le Macarons
  - The Peppered Pig
- Patio areas
- Dog park
- Prime location
- Walking bridge over Aldridge Creek to Jones Park