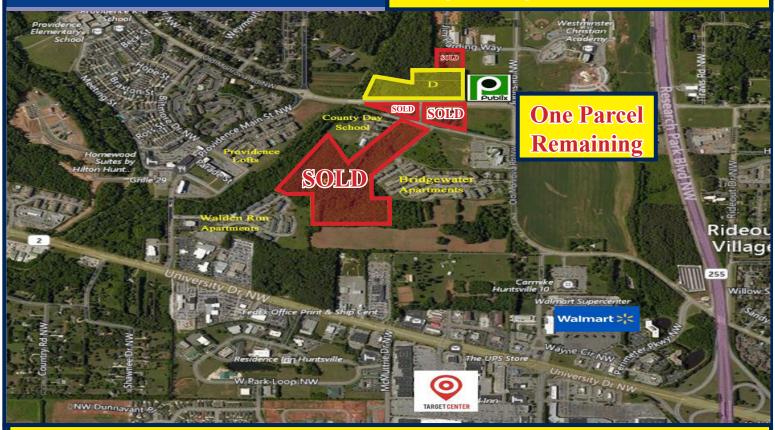

## FOR SALE

ONE REMAINING PARCEL

5.3 acres +/-\$2,613,600.00

## Old Monrovia Road & Country Day Lane

## **HIGHLIGHTS**

- Prime area of mixed-use development
- Near Redstone Arsenal's main entrance
- New Publix adjacent to Parcel D
- Convenient to Cummings Research Park,
- The Village of Providence, many restaurants, services, and major retail / entertainmentcenters