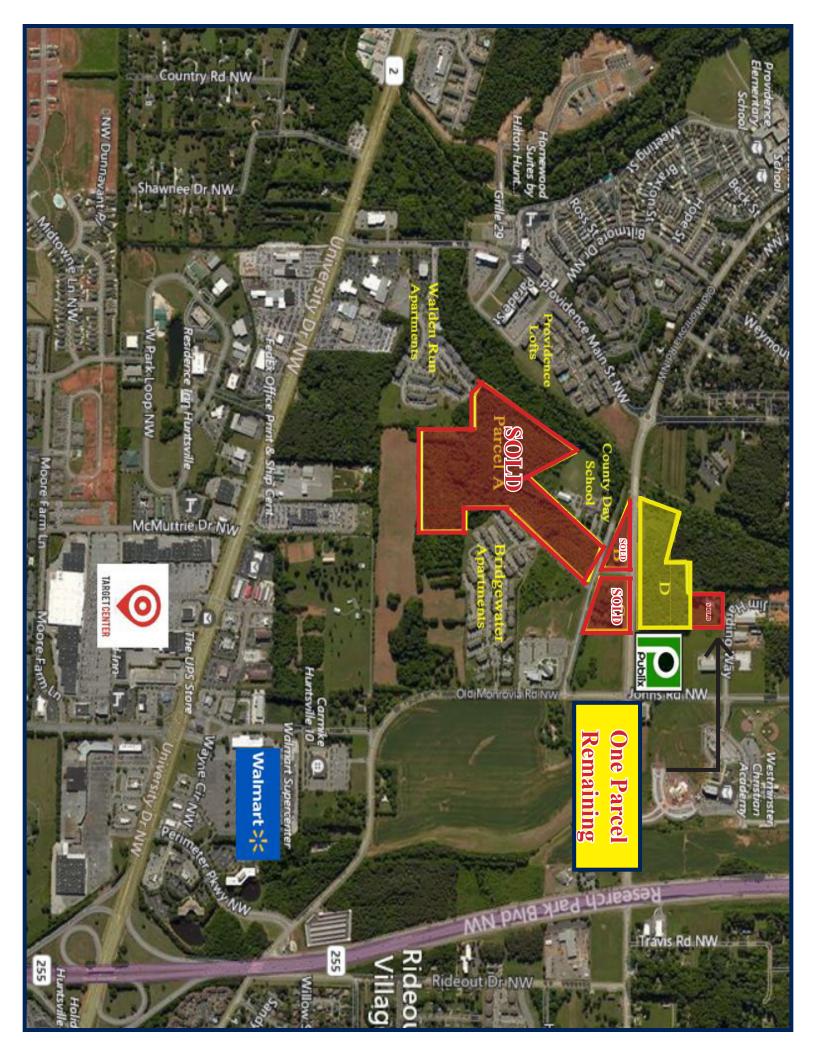

## FOR SALE

ONE REMAINING PARCEL

5.3 acres +/-\$2,613,600.00

## Old Monrovia Road & Country Day Lane

## **HIGHLIGHTS**

- Prime area of mixed-use development
- Near Redstone Arsenal's main entrance
- New Publix adjacent to Parcel D
- Convenient to Cummings Research Park,
- The Village of Providence, many restaurants, services, and major retail / entertainmentcenters