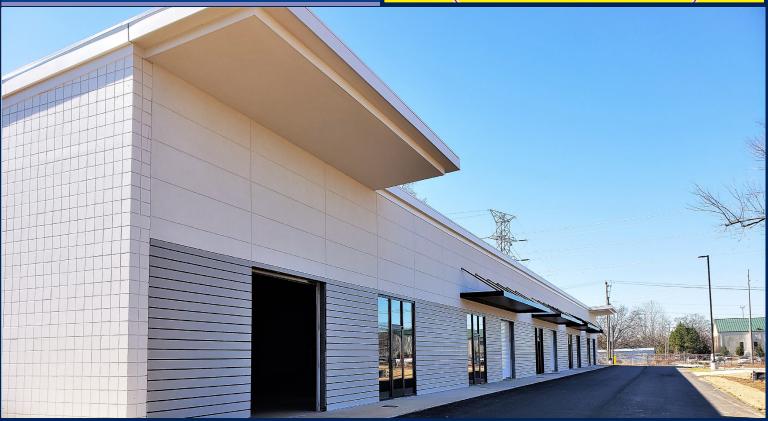

## 2819 Newby Road SW, Huntsville, AL 35805

## **HIGHLIGHTS**

• Zoned: Heavy Industry

- Central location
- Perfect for flex space, small manufacturing, workshops, distribution, janitorial, breweries, or creative space
- Multi-tenant bays
- Stand-alone warehouse
- Units come with two offices and an ADA restroom
- Additional tenant improvements, if any, such as more offices, conference rooms, restrooms, HVAC, demising walls, etc. can be built out and added to the lease term.