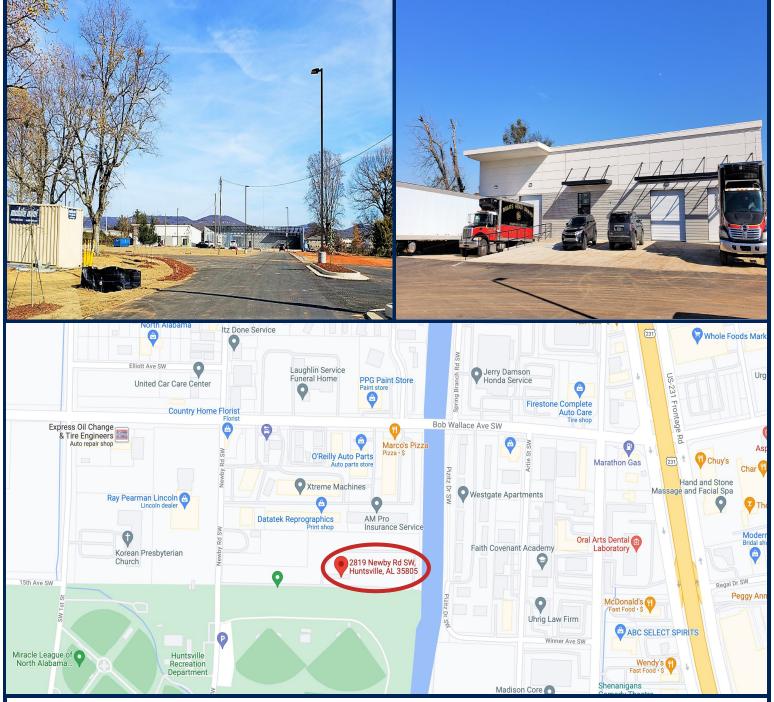

## 2819 Newby Road SW, Huntsville, AL 35805

## **HIGHLIGHTS**

• Zoned: Heavy Industry

- Central location
- Perfect for flex space, small manufacturing, workshops, distribution, janitorial, breweries, or creative space
- Multi-tenant bays
- Stand-alone warehouse
- Units come with two offices and an ADA restroom
- Additional tenant improvements, if any, such as more offices, conference rooms, restrooms, HVAC, demising walls, etc. can be built out and added to the lease term.