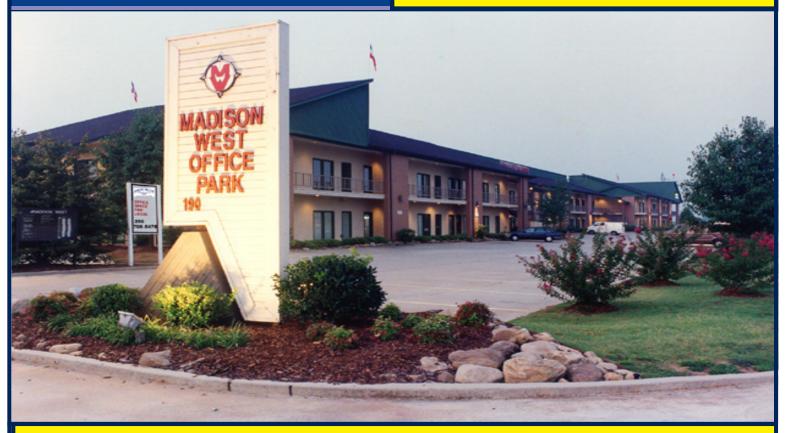

# 190 Lime Quarry Road, Madison, AL 35758

## HIGHLIGHTS

- Madison West Office Park
- High traffic count and visibility from I-565
- Property location is in the northeast quadrant of I-565 and Wall Triana Hwy/ullivan Rd.
- Adjacent to I-565, Huntsville International Airport and Redstone Arsenal
- Directly north of 500+ acres of Town Madison Development