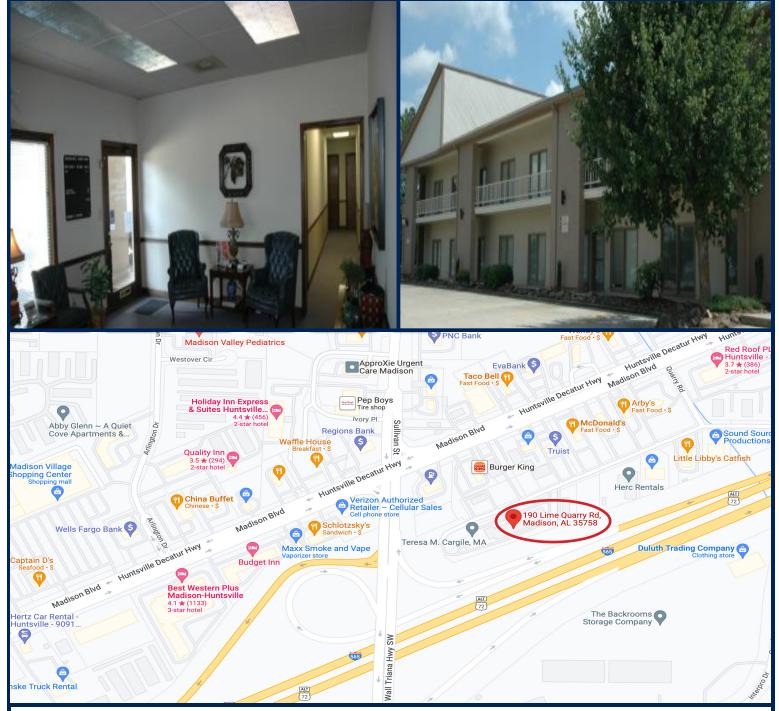

# 190 Lime Quarry Road, Madison, AL 35758

## HIGHLIGHTS

- Madison West Office Park
- High traffic count and visibility from I-565
- Property location is in the northeast quadrant of I-565 and Wall Triana Hwy/ullivan Rd.
- Adjacent to I-565, Huntsville International Airport and Redstone Arsenal
- Directly north of 500+ acres of Town Madison Development