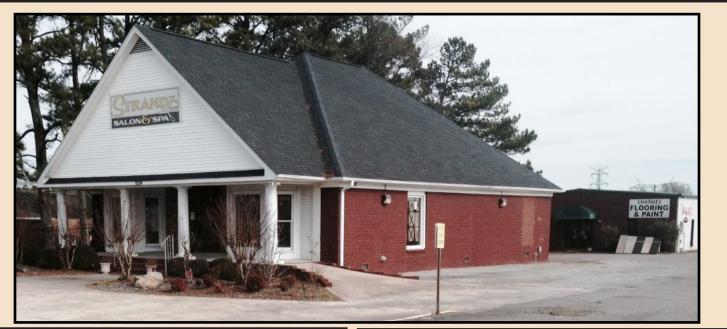

## 10134 MEMORIAL PKWY. NORTH FORSALE Retail & Office / Warehouse

## Address: 10134 Memorial Pkwy No Huntsville, AL 35810

## 3,083+/- SF Retail/Service 5,070+/- SF Office/Warehouse ALL Heated & Cooled

- INCLUDED with the two (2) buildings are 2.78 ACRES!
- Can be one business having 2 buildings OR 2 separate businesses
- More than adequate parking
- High visibility and traffic count
- South of Countess Road and next to storage facility