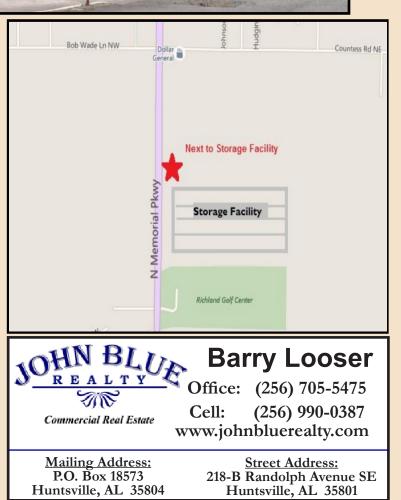

## Address: 10134 Memorial Pkwy No Huntsville, AL 35810

## 3,083+/- SF Retail/Service 5,070+/- SF Office/Warehouse ALL Heated & Cooled

- INCLUDED with the two (2) buildings are 2.78 ACRES!
- Can be one business having 2 buildings OR 2 separate businesses
- More than adequate parking
- High visibility and traffic count
- South of Countess Road and next to storage facility