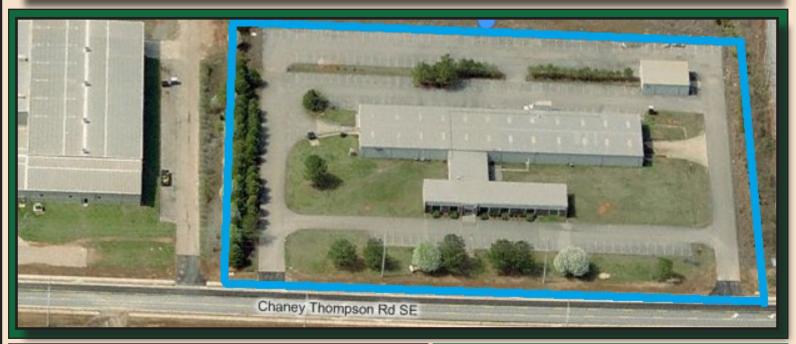

### Address: 15980 Chaney Thompson Rd. Huntsville, AL 35803

- 28,500 SF office & MFG facility, on 5 Ac +/-
- 7,250 SF of office with 21,250 SF warehouse
- Heated and cooled with 15' clear span ceiling
- 3 truck docks and one 12'x 12' drive-through
- Plenty of power and compressed air drops
- Located off Memorial Parkway in South Huntsville
- Near Redstone Arsenal's Gate 2 entrance
- Zoned: Light Industry (LI)
- Convenient to restaurants and many service companies.