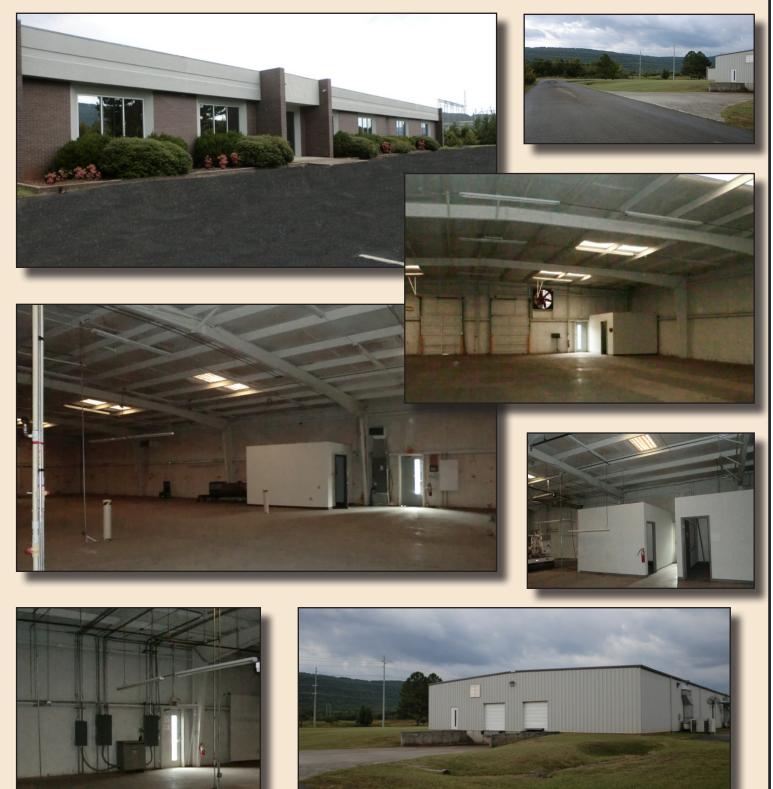

### Address: 15980 Chaney Thompson Rd. Huntsville, AL 35803

- 28,500 SF office & MFG facility, on 5 Ac +/-
- 7,250 SF of office with 21,250 SF warehouse
- Heated and cooled with 15' clear span ceiling
- 3 truck docks and one 12'x 12' drive-through
- Plenty of power and compressed air drops
- Located off Memorial Parkway in South Huntsville
- Near Redstone Arsenal's Gate 2 entrance
- Zoned: Light Industry (LI)
- Convenient to restaurants and many service companies.